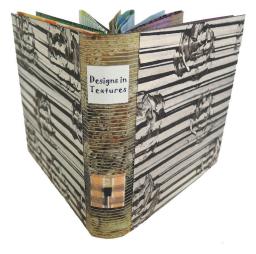

## DESIGNS IN TEXTURES by Marie Kelzer © 2018 One of a Kind

Paste Paper Pattern Series: Elements of Design

6.75" W x 6.75" H x 1.5" D

**Designs in Textures** is part of a Paste Paper Pattern Series utilizing the binder's paste papers completed over 25 years. Double layer folded sections of paste papers sewn together with linen thread over an accordion layout with wraparound cover. Paste paper strips and scraps adhered to pages using paper cutting, weaving and sewing techniques to illustrate one of the Elements of Design: Textures.

Includes text pages with description and illustrations of shapes and tools used.

Part of a Paste Paper Pattern Series which also includes

Design in Lines © 2015

Design in Shapes © 2017

MARIE KELZER Marina Del Rey, California 90292. (310) 437-0596 mariekelzerdesigns@yahoo.com www.mariekelzerdesigns.com