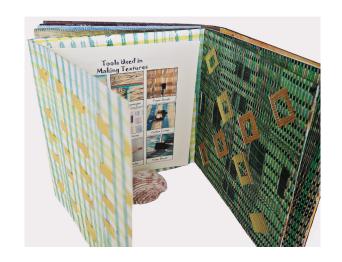

## DESIGNS IN TEXTURES by Marie Kelzer © 2018 One of a Kind

Paste Paper Pattern Series: Elements of Design

6.75" W x 6.75" H x 1.5" D

**Designs in Textures** is part of a Paste Paper Pattern Series utilizing the binder's paste papers completed over 25 years. Double layer folded sections of paste papers sewn together with linen thread over an accordion layout with wraparound cover. Paste paper strips and scraps adhered to pages using paper cutting, weaving and sewing techniques to illustrate one of the Elements of Design: Textures.

Includes text pages with description and illustrations of shapes and tools used.

Part of a Paste Paper Pattern Series which also includes

Design in Lines © 2015

Design in Shapes © 2017

MARIE KELZER Marina Del Rey, California 90292. (310) 437-0596 mariekelzerdesigns@yahoo.com www.mariekelzerdesigns.com