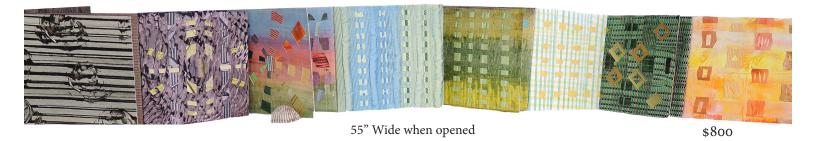

## DESIGNS IN TEXTURES by Marie Kelzer © 2018 One of a Kind

Paste Paper Pattern Series: Elements of Design

6.75" W x 6.75" H x 1.5" D

**Designs in Textures** is part of a Paste Paper Pattern Series utilizing the binder's paste papers completed over 25 years. Double layer folded sections of paste papers sewn together with linen thread over an accordion layout with wraparound cover. Paste paper strips and scraps adhered to pages using paper cutting, weaving and sewing techniques to illustrate one of the Elements of Design: Textures.

Includes text pages with description and illustrations of shapes and tools used.

Part of a Paste Paper Pattern Series which also includes

Design in Lines © 2015

Design in Shapes © 2017

MARIE KELZER Marina Del Rey, California 90292. (310) 437-0596 mariekelzerdesigns@yahoo.com www.mariekelzerdesigns.com